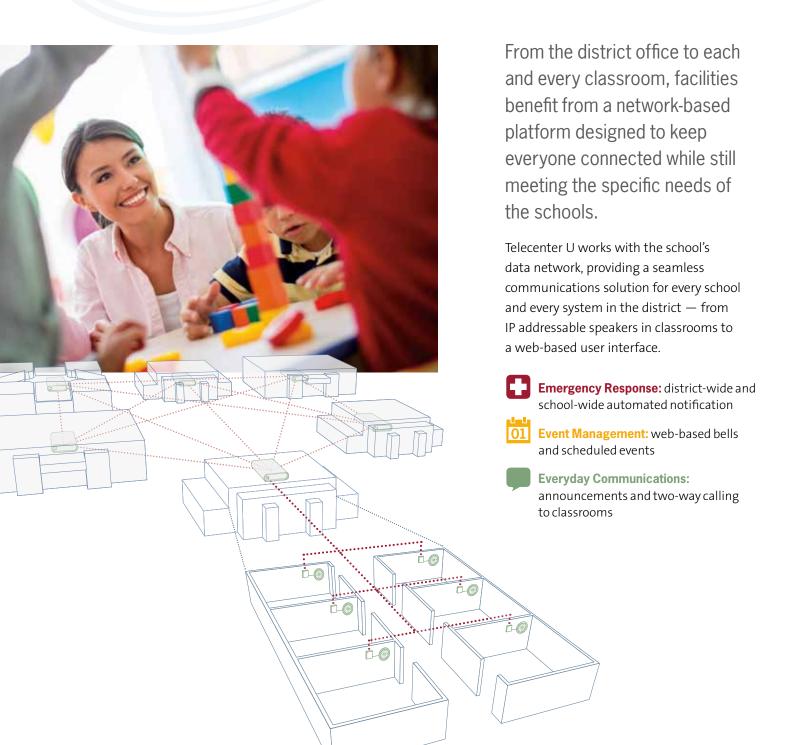

# **Critical Communications**

Seamless solution for schools and districts

### **Emergency Response**

Telecenter U helps deliver automated critical notifications for a wide range of emergencies, whether for a lock-down, lock out or weather.

- Pre-record messages for different crisis scenarios
- Enable students and faculty to take action quickly
- Initiate immediate notifications from a phone,
  Telecenter U console, web browser or panic button

#### Additional Telecenter U features include:

- District-wide and school-wide notifications
- Emergency check-ins that notify staff which classrooms haven't locked down
- Single web-based interface
- Calls from classrooms that keep annunciating until they are answered

### **Event Management**

- Easy time management, from ringing bells to synchronizing clocks
- Every schedule for every school can be managed from anywhere on the network
- Dependable schedules help students, teachers, staff and parents have a smooth school day

Easily manage calendars and schedules districtwide with user-friendly web browser interface.

- Class change tones
- Pre-recorded messages
- Holidays, snow days and other school closings
- Adapted schedules
- Play music in hallways before and after school and during passing periods

## **Everyday Communications**

Telecenter U keeps every day running smoothly with a fully integrated system.

- Paging, intercom, bells and clocks
- Allow teachers to get assistance without disturbing teaching with call buttons
- Route internal communications to the right people

Live communication is simple and targeted – to a single location, a group of facilities or the entire district. All day, every day.

- Manage multi-school campuses with ease
- Easily communicate to the entire school quickly and easily from a phone, console or microphone